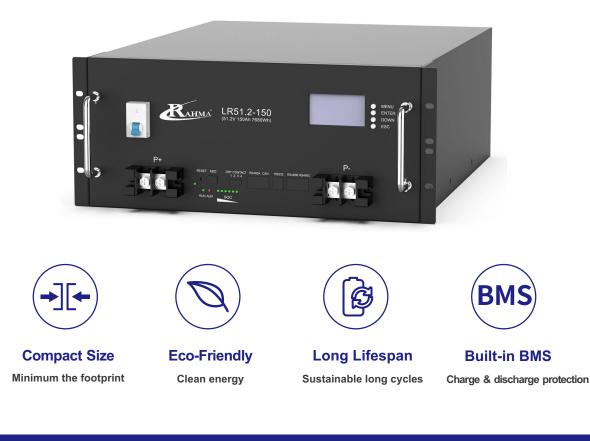

## Residential Energy Storage Battery (Rack-mounted)

LR51.2-150

## **Product Introduction**

|--|

Up to 40 groups of parallel connections, flexible capacity expansion

뫄

вмѕ

Compatible with mainstream inverters in the market, providing more options

Built-in BMS provides multiple protection

## Residential Energy Storage Battery (Rack-mounted)

| ltem                               | Parameters                                                                                                  |
|------------------------------------|-------------------------------------------------------------------------------------------------------------|
| Model                              | LR51.2-150                                                                                                  |
| Rated Capacity (5HR)               | 150 Ah                                                                                                      |
| Nominal Voltage                    | 51.2 V                                                                                                      |
| Energy                             | 7.68KWh                                                                                                     |
| Discharge Ending Voltage           | 43.2 V                                                                                                      |
| Charging Limited Voltage           | 57.6 V                                                                                                      |
| Max. Charge/Discharge Current      | 100 A                                                                                                       |
| Weight                             | Approx. 64 Kg                                                                                               |
| Display                            | With display screen                                                                                         |
| Protocol                           | RS485/RS232/CAN                                                                                             |
| Max number of parallel connections | 40                                                                                                          |
| Dimensions (W*D*H) mm (inches)     | 442 *550 *198                                                                                               |
| Design life                        | More than 15 years                                                                                          |
| Cycle Life                         | 6000 cycles @ 80% DOD                                                                                       |
| IP Class                           | IP31                                                                                                        |
| Case Material                      | SPCC                                                                                                        |
| Operating Temperature              | Charging: 0 to +45 $^\circ \rm C$ Discharging: -10 to +55 $^\circ \rm C$ Storage: -20 to +60 $^\circ \rm C$ |